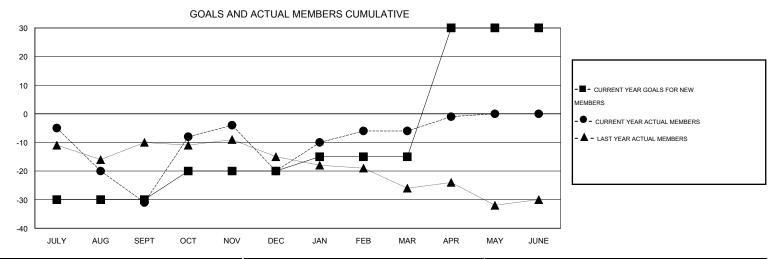

## MONTHLY MEMBERSHIP PROGRESS REPORT

District 7 O

Results as of: 4/30/2016

GMT: HAL GRIFFIN LOCATION ARKANSAS GMT CA 1

| Clubs         |                  |                   |                  |                  | Members               |                    |                                     |                    |                  |  |
|---------------|------------------|-------------------|------------------|------------------|-----------------------|--------------------|-------------------------------------|--------------------|------------------|--|
|               | RESU             | LTS FOR 2015-2016 |                  |                  | RESULTS FOR 2015-2016 |                    |                                     |                    |                  |  |
| QUARTER       | NEW CLUB<br>GOAL | NEW CLUBS         | DROPPED<br>CLUBS | NET<br>GAIN/LOSS | QUARTER               | NEW MEMBER<br>GOAL | CHARTER AND<br>NEW MEMBERS<br>ADDED | DROPPED<br>MEMBERS | NET<br>GAIN/LOSS |  |
| JULY/AUG/SEPT | 0                | 0                 | 0                | 0                | JULY/AUG/SEPT         | -30                | 12                                  | 43                 | -31              |  |
| OCT/NOV/DEC   | 0                | 1                 | 0                | 1                | OCT/NOV/DEC           | 10                 | 34                                  | 23                 | 11               |  |
| JAN/FEB/MAR   | 0                | 0                 | 0                | 0                | JAN/FEB/MAR           | 5                  | 21                                  | 7                  | 14               |  |
| APR/MAY/JUNE  | 1                | 0                 | 0                | 0                | APR/MAY/JUNE          | 45                 | 13                                  | 8                  | 5                |  |